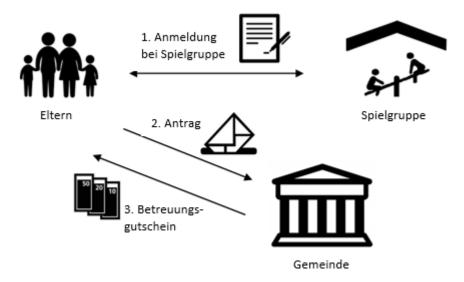

#### How do I go about applying for childcare credits?

- 1. Look for a play group of your choice in the municipality of Cham. The list of approved play groups is available at <u>www.cham.ch/betreuungsgutscheine</u>. Then conclude a childcare agreement with the play group. Get the play group to confirm the childcare place for your child on the relevant form published by the municipality.
- 2. Send the completed application form along with the place confirmation and your latest tax assessment to Einwohnergemeinde Cham, Soziales und Gesundheit, Postfach, 6330 Cham.
- **3.** The municipality informs you in writing of the number/amount of childcare credits you will receive and pays the relevant amount into your bank account every month. The play group issues you with a monthly invoice and you pay the invoice.